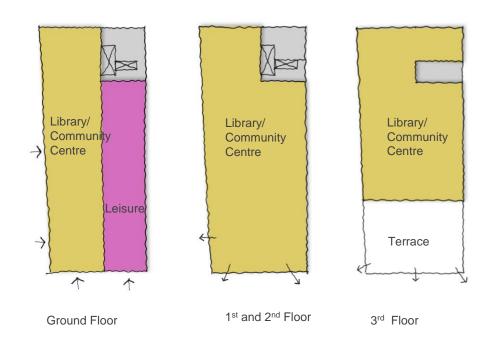

| Activity                        |                                         | Level    | Client Requirement Area (sqm) | Client Requirement Area<br>(sqft) | Proposed Area<br>(sqm) | Proposed Area<br>(sqft) |
|---------------------------------|-----------------------------------------|----------|-------------------------------|-----------------------------------|------------------------|-------------------------|
| eisure Destination (Pinntec)    |                                         | GF       | 743                           | 8,000                             | 745                    | 8,000                   |
| Public Zones                    | Book Display units                      | 1F & 2F  | 1,430                         |                                   | 1,434                  | 15,436                  |
|                                 | Leisure reading (Newspaper / Magazines) | GF       | -                             | -                                 | 60                     | 646                     |
|                                 | Library Shop / Box Office               | GF       | -                             | _                                 | 85                     | 915                     |
| Open Learning                   | Computer / Print Area                   | 2F       | 360                           | 3,875                             | 85                     | 915                     |
| Open Learning                   | Self Study Area                         | 1F & 2F  | 300                           | 3,673                             | 275                    | 2,960                   |
|                                 | Café                                    | GF<br>1F | 360                           | 3,875                             | 105                    | 1,130                   |
| Community Zones                 | Kids / Family Zone / Sensory            |          |                               |                                   | 140                    | 1,507                   |
|                                 | Teen Zone                               | 1F       | 1                             |                                   | 115                    | 1,238                   |
|                                 | 1 x Meeting Room 20 Persons             | GF & 2F  | 540                           | 5,813                             | 453                    | 4,876                   |
| Meeting / Conference Facilities | 4 x Meeting Room 4 Persons              |          |                               |                                   |                        |                         |
|                                 | 2 x Meeting Room 2 Persons              | 1        |                               |                                   |                        |                         |
| ВоН                             | Loading Bay                             | GF       | -                             | -                                 | 95                     | 1,023                   |
|                                 | Staff Offices                           | All      | 180                           | 1,938                             | 200                    | 2,153                   |
|                                 | Staff Rest Room / Kitchen / WC's        |          |                               |                                   |                        |                         |
|                                 | Staff Pods / Desks                      | 1        |                               |                                   |                        |                         |
|                                 | Library Reserve Stock / Storage         | GF       | -                             | -                                 | 100                    | 1,076                   |
|                                 | Storage                                 | GF       | -                             | -                                 | 100                    |                         |
|                                 | Sub Total                               |          | 3,613                         | 38,893                            | 3,892                  | 41,893                  |
|                                 |                                         |          |                               |                                   |                        |                         |
|                                 | Practical / Artis Studio                | 3F       | 90                            | 969                               | 129                    | 1,389                   |
| Metal Culture                   | Metal Office                            |          | 51                            | 549                               | 96                     | 1,033                   |
|                                 | Kitchen                                 |          | 22                            | 237                               | 253                    | 2,723                   |
|                                 | Café / Exhibition Space                 |          | 209                           | 2,250                             | 255                    |                         |
|                                 | Dance Studio                            |          | 90                            | 969                               | 105                    | 1,130                   |
|                                 | Lettable Space                          |          | 220                           | 2,368                             | 248                    | 2,669                   |
|                                 | External Terrace / Exhibition           | 1        | -                             | -                                 | 415                    | 4,467                   |
| Sub Total                       |                                         |          | 682                           | 7,341                             | 1,246                  | 13,412                  |
|                                 |                                         |          |                               |                                   |                        |                         |
| Total                           |                                         |          | 4,295                         | 46,234                            | 5,138                  | 55,305                  |

| GIA per Level | Proposed Area<br>{sqm} | Proposed Area<br>(sqft) | External Terrace<br>(sqm) | External Terrace<br>(sqft) |
|---------------|------------------------|-------------------------|---------------------------|----------------------------|
| Ground Floor  | 2335                   | 25,134                  | -                         | -                          |
| First Floor   | 1903                   | 20,484                  | 109                       | 1,173                      |
| Second Floor  | 1968                   | 21,184                  | 109                       | 1,173                      |
| Third Floor   | 1706                   | 18,363                  | 415                       | 4,467                      |
| Total GIA     | 7912                   | 85,165                  | 633                       | 6,814                      |