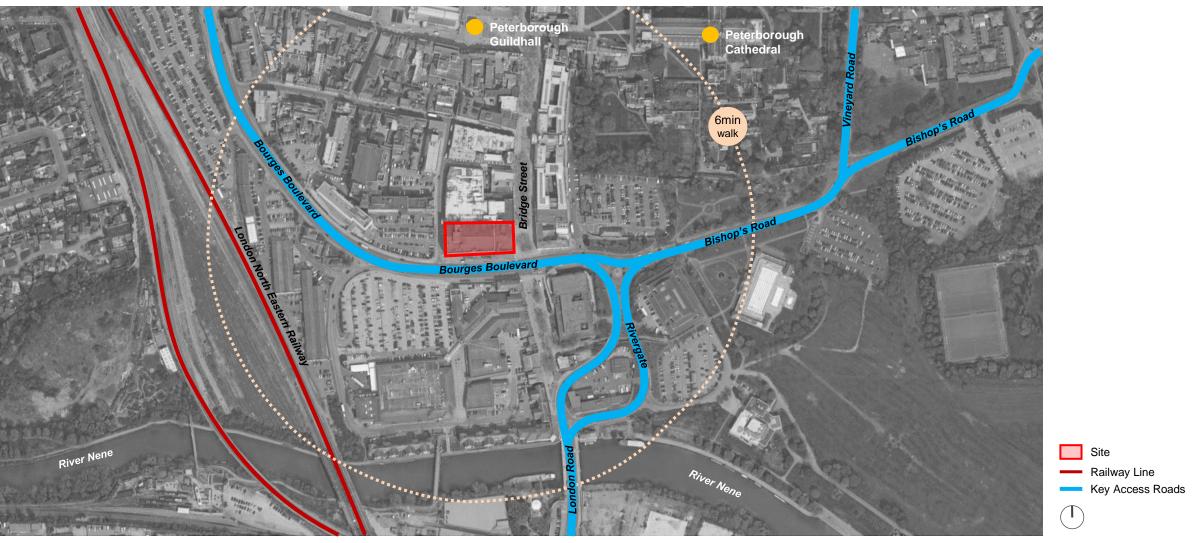

# Peterborough Library & Community Centre Feasibility Studies

June 2020

Feasibility Study | Site Location

Feasibility Study | Existing Block Plan

Feasibility Study | **Existing Massing Amendments** 

- + Existing facade stripped back
- + Potential to retain areas of facade and reuse material