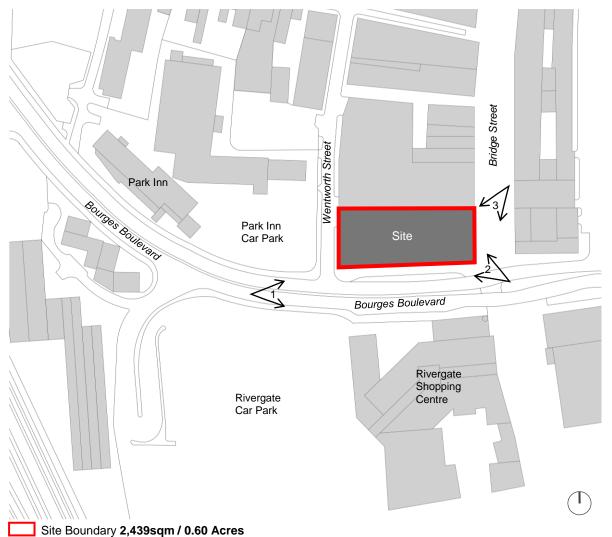

# Peterborough Library & Community Centre Feasibility Studies

June 2020

Feasibility Study | Site Location

Feasibility Study | Existing Block Plan

Feasibility Study | **Existing Massing Amendments** 

- + Existing facade stripped back
- + Potential to retain areas of facade and reuse material