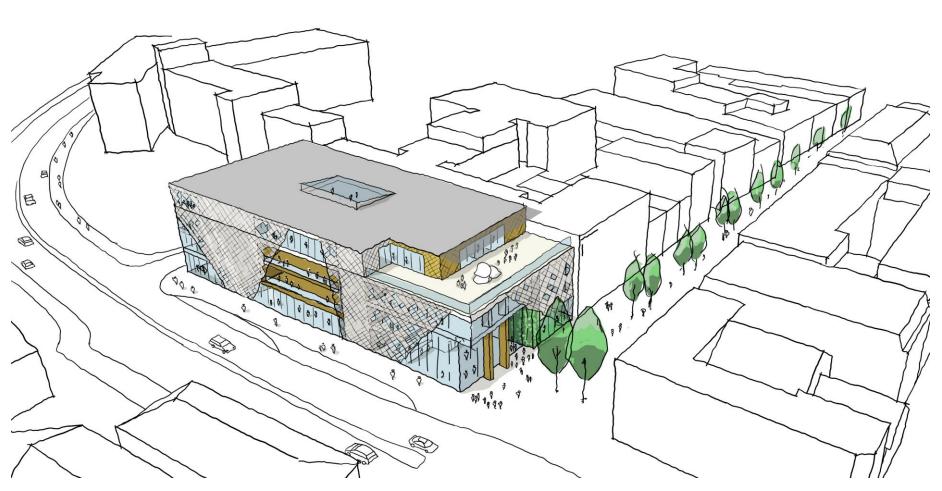

# Peterborough Library & Community Centre Feasibility Studies

June 2020

Feasibility Study | Site Location

Feasibility Study | Existing Block Plan

Feasibility Study | **Existing Massing Amendments** 

- + Existing facade stripped back
- + Potential to retain areas of facade and reuse material