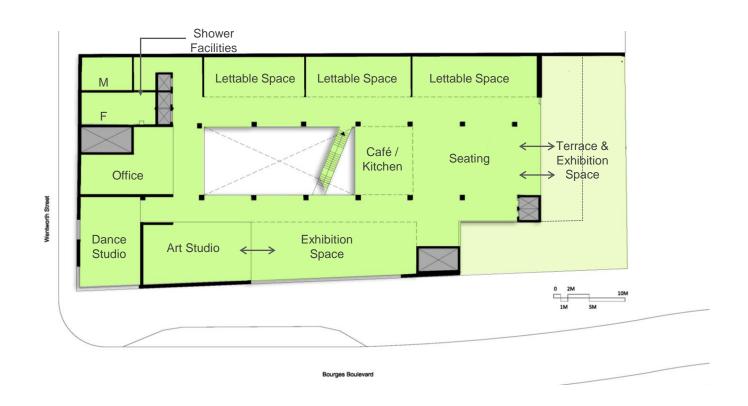

| Activity                        |                                         | Level    | Client Requirement Area (sqm) | Client Requirement Area<br>(sqft) | Proposed Area<br>(sqm) | Proposed Area<br>(sqft) |
|---------------------------------|-----------------------------------------|----------|-------------------------------|-----------------------------------|------------------------|-------------------------|
| eisure Destination (Pinntec)    |                                         | GF       | 743                           | 8,000                             | 745                    | 8,000                   |
| Public Zones                    | Book Display units                      | 1F & 2F  | 1,430                         |                                   | 1,434                  | 15,436                  |
|                                 | Leisure reading (Newspaper / Magazines) | GF       | -                             | -                                 | 60                     | 646                     |
|                                 | Library Shop / Box Office               | GF       | -                             | _                                 | 85                     | 915                     |
| Open Learning                   | Computer / Print Area                   | 2F       | 360                           | 3,875                             | 85                     | 915                     |
| Open Learning                   | Self Study Area                         | 1F & 2F  | 300                           | 3,673                             | 275                    | 2,960                   |
|                                 | Café                                    | GF<br>1F | 360                           | 3,875                             | 105                    | 1,130                   |
| Community Zones                 | Kids / Family Zone / Sensory            |          |                               |                                   | 140                    | 1,507                   |
|                                 | Teen Zone                               | 1F       | 1                             |                                   | 115                    | 1,238                   |
|                                 | 1 x Meeting Room 20 Persons             | GF & 2F  | 540                           | 5,813                             | 453                    | 4,876                   |
| Meeting / Conference Facilities | 4 x Meeting Room 4 Persons              |          |                               |                                   |                        |                         |
|                                 | 2 x Meeting Room 2 Persons              | 1        |                               |                                   |                        |                         |
| ВоН                             | Loading Bay                             | GF       | -                             | -                                 | 95                     | 1,023                   |
|                                 | Staff Offices                           | All      | 180                           | 1,938                             | 200                    | 2,153                   |
|                                 | Staff Rest Room / Kitchen / WC's        |          |                               |                                   |                        |                         |
|                                 | Staff Pods / Desks                      | 1        |                               |                                   |                        |                         |
|                                 | Library Reserve Stock / Storage         | GF       | -                             | -                                 | 100                    | 1,076                   |
|                                 | Storage                                 | GF       | -                             | -                                 | 100                    |                         |
|                                 | Sub Total                               |          | 3,613                         | 38,893                            | 3,892                  | 41,893                  |
|                                 |                                         |          |                               |                                   |                        |                         |
|                                 | Practical / Artis Studio                | 3F       | 90                            | 969                               | 129                    | 1,389                   |
| Metal Culture                   | Metal Office                            |          | 51                            | 549                               | 96                     | 1,033                   |
|                                 | Kitchen                                 |          | 22                            | 237                               | 253                    | 2,723                   |
|                                 | Café / Exhibition Space                 |          | 209                           | 2,250                             | 255                    |                         |
|                                 | Dance Studio                            |          | 90                            | 969                               | 105                    | 1,130                   |
|                                 | Lettable Space                          |          | 220                           | 2,368                             | 248                    | 2,669                   |
|                                 | External Terrace / Exhibition           | 1        | -                             | -                                 | 415                    | 4,467                   |
| Sub Total                       |                                         |          | 682                           | 7,341                             | 1,246                  | 13,412                  |
|                                 |                                         |          |                               |                                   |                        |                         |
| Total                           |                                         |          | 4,295                         | 46,234                            | 5,138                  | 55,305                  |