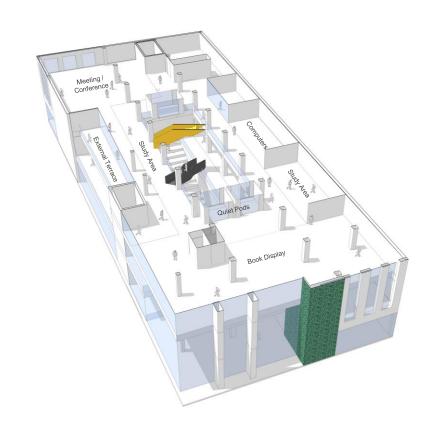

| Activity                        |                                         | Level    | Client Requirement Area (sqm) | Client Requirement Area<br>(sqft) | Proposed Area<br>(sqm) | Proposed Area<br>(sqft) |
|---------------------------------|-----------------------------------------|----------|-------------------------------|-----------------------------------|------------------------|-------------------------|
| eisure Destination (Pinntec)    |                                         | GF       | 743                           | 8,000                             | 745                    | 8,000                   |
| Public Zones                    | Book Display units                      | 1F & 2F  | 1,430                         |                                   | 1,434                  | 15,436                  |
|                                 | Leisure reading (Newspaper / Magazines) | GF       | -                             | -                                 | 60                     | 646                     |
|                                 | Library Shop / Box Office               | GF       | -                             | _                                 | 85                     | 915                     |
| Open Learning                   | Computer / Print Area                   | 2F       | 360                           | 3,875                             | 85                     | 915                     |
| Open Learning                   | Self Study Area                         | 1F & 2F  | 300                           | 3,673                             | 275                    | 2,960                   |
|                                 | Café                                    | GF<br>1F | 360                           | 3,875                             | 105                    | 1,130                   |
| Community Zones                 | Kids / Family Zone / Sensory            |          |                               |                                   | 140                    | 1,507                   |
|                                 | Teen Zone                               | 1F       | 1                             |                                   | 115                    | 1,238                   |
|                                 | 1 x Meeting Room 20 Persons             | GF & 2F  | 540                           | 5,813                             | 453                    | 4,876                   |
| Meeting / Conference Facilities | 4 x Meeting Room 4 Persons              |          |                               |                                   |                        |                         |
|                                 | 2 x Meeting Room 2 Persons              | 1        |                               |                                   |                        |                         |
| ВоН                             | Loading Bay                             | GF       | -                             | -                                 | 95                     | 1,023                   |
|                                 | Staff Offices                           | All      | 180                           | 1,938                             | 200                    | 2,153                   |
|                                 | Staff Rest Room / Kitchen / WC's        |          |                               |                                   |                        |                         |
|                                 | Staff Pods / Desks                      | 1        |                               |                                   |                        |                         |
|                                 | Library Reserve Stock / Storage         | GF       | -                             | -                                 | 100                    | 1,076                   |
|                                 | Storage                                 | GF       | -                             | -                                 | 100                    |                         |
|                                 | Sub Total                               |          | 3,613                         | 38,893                            | 3,892                  | 41,893                  |
|                                 |                                         |          |                               |                                   |                        |                         |
|                                 | Practical / Artis Studio                | 3F       | 90                            | 969                               | 129                    | 1,389                   |
| Metal Culture                   | Metal Office                            |          | 51                            | 549                               | 96                     | 1,033                   |
|                                 | Kitchen                                 |          | 22                            | 237                               | 253                    | 2,723                   |
|                                 | Café / Exhibition Space                 |          | 209                           | 2,250                             | 255                    |                         |
|                                 | Dance Studio                            |          | 90                            | 969                               | 105                    | 1,130                   |
|                                 | Lettable Space                          |          | 220                           | 2,368                             | 248                    | 2,669                   |
|                                 | External Terrace / Exhibition           | 1        | -                             | -                                 | 415                    | 4,467                   |
| Sub Total                       |                                         |          | 682                           | 7,341                             | 1,246                  | 13,412                  |
|                                 |                                         |          |                               |                                   |                        |                         |
| Total                           |                                         |          | 4,295                         | 46,234                            | 5,138                  | 55,305                  |