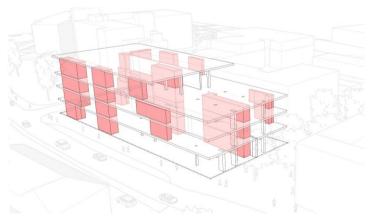

- + Existing cores and VT to be omitted
- + Existing internal walls to be omitted

- + Voids cut out of existing slab to introduce daylight
- + Triple height atrium creates "wow factor"

Feasibility Study | Facade Study | Option 1