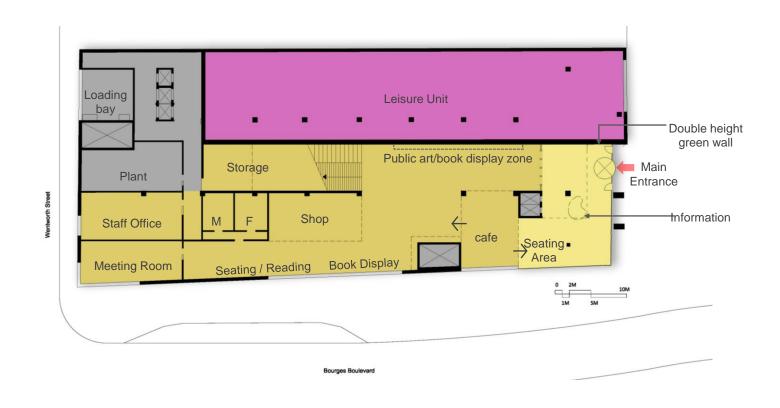

| Activity                        |                                         | Level    | Client Requirement Area (sqm) | Client Requirement Area<br>(sqft) | Proposed Area<br>(sqm) | Proposed Area<br>(sqft) |
|---------------------------------|-----------------------------------------|----------|-------------------------------|-----------------------------------|------------------------|-------------------------|
| eisure Destination (Pinntec)    |                                         | GF       | 743                           | 8,000                             | 745                    | 8,000                   |
| Public Zones                    | Book Display units                      | 1F & 2F  | 1,430                         |                                   | 1,434                  | 15,436                  |
|                                 | Leisure reading (Newspaper / Magazines) | GF       | -                             | -                                 | 60                     | 646                     |
|                                 | Library Shop / Box Office               | GF       | -                             | _                                 | 85                     | 915                     |
| Open Learning                   | Computer / Print Area                   | 2F       | 360                           | 3,875                             | 85                     | 915                     |
| Open Learning                   | Self Study Area                         | 1F & 2F  | 300                           | 3,673                             | 275                    | 2,960                   |
|                                 | Café                                    | GF<br>1F | 360                           | 3,875                             | 105                    | 1,130                   |
| Community Zones                 | Kids / Family Zone / Sensory            |          |                               |                                   | 140                    | 1,507                   |
|                                 | Teen Zone                               | 1F       | 1                             |                                   | 115                    | 1,238                   |
|                                 | 1 x Meeting Room 20 Persons             | GF & 2F  | 540                           | 5,813                             | 453                    | 4,876                   |
| Meeting / Conference Facilities | 4 x Meeting Room 4 Persons              |          |                               |                                   |                        |                         |
|                                 | 2 x Meeting Room 2 Persons              | 1        |                               |                                   |                        |                         |
| ВоН                             | Loading Bay                             | GF       | -                             | -                                 | 95                     | 1,023                   |
|                                 | Staff Offices                           | All      | 180                           | 1,938                             | 200                    | 2,153                   |
|                                 | Staff Rest Room / Kitchen / WC's        |          |                               |                                   |                        |                         |
|                                 | Staff Pods / Desks                      | 1        |                               |                                   |                        |                         |
|                                 | Library Reserve Stock / Storage         | GF       | -                             | -                                 | 100                    | 1,076                   |
|                                 | Storage                                 | GF       | -                             | -                                 | 100                    |                         |
|                                 | Sub Total                               |          | 3,613                         | 38,893                            | 3,892                  | 41,893                  |
|                                 |                                         |          |                               |                                   |                        |                         |
|                                 | Practical / Artis Studio                | 3F       | 90                            | 969                               | 129                    | 1,389                   |
| Metal Culture                   | Metal Office                            |          | 51                            | 549                               | 96                     | 1,033                   |
|                                 | Kitchen                                 |          | 22                            | 237                               | 253                    | 2,723                   |
|                                 | Café / Exhibition Space                 |          | 209                           | 2,250                             | 255                    |                         |
|                                 | Dance Studio                            |          | 90                            | 969                               | 105                    | 1,130                   |
|                                 | Lettable Space                          |          | 220                           | 2,368                             | 248                    | 2,669                   |
|                                 | External Terrace / Exhibition           | 1        | -                             | -                                 | 415                    | 4,467                   |
| Sub Total                       |                                         |          | 682                           | 7,341                             | 1,246                  | 13,412                  |
|                                 |                                         |          |                               |                                   |                        |                         |
| Total                           |                                         |          | 4,295                         | 46,234                            | 5,138                  | 55,305                  |