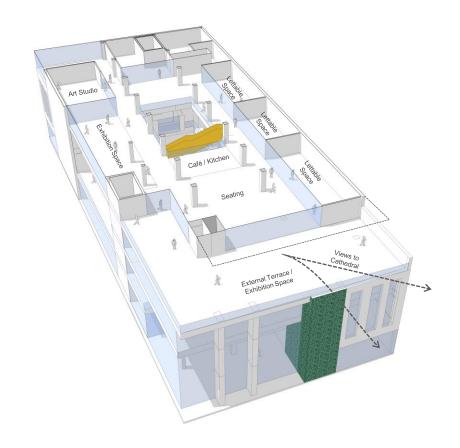

| Activity                        |                                         | Level    | Client Requirement Area (sqm) | Client Requirement Area<br>(sqft) | Proposed Area<br>(sqm) | Proposed Area<br>(sqft) |
|---------------------------------|-----------------------------------------|----------|-------------------------------|-----------------------------------|------------------------|-------------------------|
| eisure Destination (Pinntec)    |                                         | GF       | 743                           | 8,000                             | 745                    | 8,000                   |
| Public Zones                    | Book Display units                      | 1F & 2F  | 1,430                         |                                   | 1,434                  | 15,436                  |
|                                 | Leisure reading (Newspaper / Magazines) | GF       | -                             | -                                 | 60                     | 646                     |
|                                 | Library Shop / Box Office               | GF       | -                             | _                                 | 85                     | 915                     |
| Open Learning                   | Computer / Print Area                   | 2F       | 360                           | 3,875                             | 85                     | 915                     |
| Open Learning                   | Self Study Area                         | 1F & 2F  | 300                           | 3,673                             | 275                    | 2,960                   |
|                                 | Café                                    | GF<br>1F | 360                           | 3,875                             | 105                    | 1,130                   |
| Community Zones                 | Kids / Family Zone / Sensory            |          |                               |                                   | 140                    | 1,507                   |
|                                 | Teen Zone                               | 1F       | 1                             |                                   | 115                    | 1,238                   |
|                                 | 1 x Meeting Room 20 Persons             | GF & 2F  | 540                           | 5,813                             | 453                    | 4,876                   |
| Meeting / Conference Facilities | 4 x Meeting Room 4 Persons              |          |                               |                                   |                        |                         |
|                                 | 2 x Meeting Room 2 Persons              | 1        |                               |                                   |                        |                         |
| ВоН                             | Loading Bay                             | GF       | -                             | -                                 | 95                     | 1,023                   |
|                                 | Staff Offices                           | All      | 180                           | 1,938                             | 200                    | 2,153                   |
|                                 | Staff Rest Room / Kitchen / WC's        |          |                               |                                   |                        |                         |
|                                 | Staff Pods / Desks                      | 1        |                               |                                   |                        |                         |
|                                 | Library Reserve Stock / Storage         | GF       | -                             | -                                 | 100                    | 1,076                   |
|                                 | Storage                                 | GF       | -                             | -                                 | 100                    |                         |
|                                 | Sub Total                               |          | 3,613                         | 38,893                            | 3,892                  | 41,893                  |
|                                 |                                         |          |                               |                                   |                        |                         |
|                                 | Practical / Artis Studio                | 3F       | 90                            | 969                               | 129                    | 1,389                   |
| Metal Culture                   | Metal Office                            |          | 51                            | 549                               | 96                     | 1,033                   |
|                                 | Kitchen                                 |          | 22                            | 237                               | 253                    | 2,723                   |
|                                 | Café / Exhibition Space                 |          | 209                           | 2,250                             | 255                    |                         |
|                                 | Dance Studio                            |          | 90                            | 969                               | 105                    | 1,130                   |
|                                 | Lettable Space                          |          | 220                           | 2,368                             | 248                    | 2,669                   |
|                                 | External Terrace / Exhibition           | 1        | -                             | -                                 | 415                    | 4,467                   |
| Sub Total                       |                                         |          | 682                           | 7,341                             | 1,246                  | 13,412                  |
|                                 |                                         |          |                               |                                   |                        |                         |
| Total                           |                                         |          | 4,295                         | 46,234                            | 5,138                  | 55,305                  |