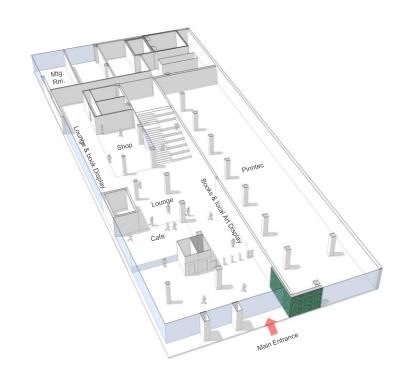

| Activity                        |                                         | Level    | Client Requirement Area (sqm) | Client Requirement Area<br>(sqft) | Proposed Area<br>(sqm) | Proposed Area<br>(sqft) |
|---------------------------------|-----------------------------------------|----------|-------------------------------|-----------------------------------|------------------------|-------------------------|
| eisure Destination (Pinntec)    |                                         | GF       | 743                           | 8,000                             | 745                    | 8,000                   |
| Public Zones                    | Book Display units                      | 1F & 2F  | 1,430                         |                                   | 1,434                  | 15,436                  |
|                                 | Leisure reading (Newspaper / Magazines) | GF       | -                             | -                                 | 60                     | 646                     |
|                                 | Library Shop / Box Office               | GF       | -                             | _                                 | 85                     | 915                     |
| Open Learning                   | Computer / Print Area                   | 2F       | 360                           | 3,875                             | 85                     | 915                     |
| Open Learning                   | Self Study Area                         | 1F & 2F  | 300                           | 3,673                             | 275                    | 2,960                   |
|                                 | Café                                    | GF<br>1F | 360                           | 3,875                             | 105                    | 1,130                   |
| Community Zones                 | Kids / Family Zone / Sensory            |          |                               |                                   | 140                    | 1,507                   |
|                                 | Teen Zone                               | 1F       | 1                             |                                   | 115                    | 1,238                   |
|                                 | 1 x Meeting Room 20 Persons             | GF & 2F  | 540                           | 5,813                             | 453                    | 4,876                   |
| Meeting / Conference Facilities | 4 x Meeting Room 4 Persons              |          |                               |                                   |                        |                         |
|                                 | 2 x Meeting Room 2 Persons              | 1        |                               |                                   |                        |                         |
| ВоН                             | Loading Bay                             | GF       | -                             | -                                 | 95                     | 1,023                   |
|                                 | Staff Offices                           | All      | 180                           | 1,938                             | 200                    | 2,153                   |
|                                 | Staff Rest Room / Kitchen / WC's        |          |                               |                                   |                        |                         |
|                                 | Staff Pods / Desks                      | 1        |                               |                                   |                        |                         |
|                                 | Library Reserve Stock / Storage         | GF       | -                             | -                                 | 100                    | 1,076                   |
|                                 | Storage                                 | GF       | -                             | -                                 | 100                    |                         |
|                                 | Sub Total                               |          | 3,613                         | 38,893                            | 3,892                  | 41,893                  |
|                                 |                                         |          |                               |                                   |                        |                         |
|                                 | Practical / Artis Studio                | 3F       | 90                            | 969                               | 129                    | 1,389                   |
| Metal Culture                   | Metal Office                            |          | 51                            | 549                               | 96                     | 1,033                   |
|                                 | Kitchen                                 |          | 22                            | 237                               | 253                    | 2,723                   |
|                                 | Café / Exhibition Space                 |          | 209                           | 2,250                             | 255                    |                         |
|                                 | Dance Studio                            |          | 90                            | 969                               | 105                    | 1,130                   |
|                                 | Lettable Space                          |          | 220                           | 2,368                             | 248                    | 2,669                   |
|                                 | External Terrace / Exhibition           | 1        | -                             | -                                 | 415                    | 4,467                   |
| Sub Total                       |                                         |          | 682                           | 7,341                             | 1,246                  | 13,412                  |
|                                 |                                         |          |                               |                                   |                        |                         |
| Total                           |                                         |          | 4,295                         | 46,234                            | 5,138                  | 55,305                  |