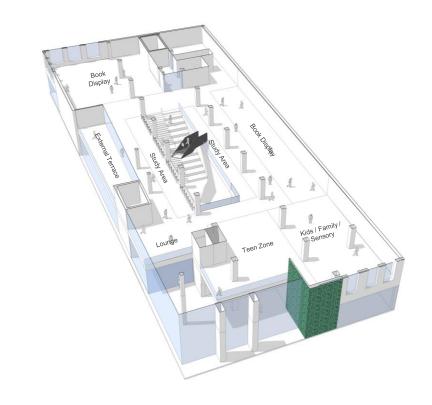

| Activity                        |                                         | Level    | Client Requirement Area (sqm) | Client Requirement Area<br>(sqft) | Proposed Area<br>(sqm) | Proposed Area<br>(sqft) |
|---------------------------------|-----------------------------------------|----------|-------------------------------|-----------------------------------|------------------------|-------------------------|
| eisure Destination (Pinntec)    |                                         | GF       | 743                           | 8,000                             | 745                    | 8,000                   |
| Public Zones                    | Book Display units                      | 1F & 2F  | 1,430                         |                                   | 1,434                  | 15,436                  |
|                                 | Leisure reading (Newspaper / Magazines) | GF       | -                             | -                                 | 60                     | 646                     |
|                                 | Library Shop / Box Office               | GF       | -                             | _                                 | 85                     | 915                     |
| Open Learning                   | Computer / Print Area                   | 2F       | 360                           | 3,875                             | 85                     | 915                     |
| Open Learning                   | Self Study Area                         | 1F & 2F  | 300                           | 3,673                             | 275                    | 2,960                   |
|                                 | Café                                    | GF<br>1F | 360                           | 3,875                             | 105                    | 1,130                   |
| Community Zones                 | Kids / Family Zone / Sensory            |          |                               |                                   | 140                    | 1,507                   |
|                                 | Teen Zone                               | 1F       | 1                             |                                   | 115                    | 1,238                   |
|                                 | 1 x Meeting Room 20 Persons             | GF & 2F  | 540                           | 5,813                             | 453                    | 4,876                   |
| Meeting / Conference Facilities | 4 x Meeting Room 4 Persons              |          |                               |                                   |                        |                         |
|                                 | 2 x Meeting Room 2 Persons              | 1        |                               |                                   |                        |                         |
| ВоН                             | Loading Bay                             | GF       | -                             | -                                 | 95                     | 1,023                   |
|                                 | Staff Offices                           | All      | 180                           | 1,938                             | 200                    | 2,153                   |
|                                 | Staff Rest Room / Kitchen / WC's        |          |                               |                                   |                        |                         |
|                                 | Staff Pods / Desks                      | 1        |                               |                                   |                        |                         |
|                                 | Library Reserve Stock / Storage         | GF       | -                             | -                                 | 100                    | 1,076                   |
|                                 | Storage                                 | GF       | -                             | -                                 | 100                    |                         |
|                                 | Sub Total                               |          | 3,613                         | 38,893                            | 3,892                  | 41,893                  |
|                                 |                                         |          |                               |                                   |                        |                         |
|                                 | Practical / Artis Studio                | 3F       | 90                            | 969                               | 129                    | 1,389                   |
| Metal Culture                   | Metal Office                            |          | 51                            | 549                               | 96                     | 1,033                   |
|                                 | Kitchen                                 |          | 22                            | 237                               | 253                    | 2,723                   |
|                                 | Café / Exhibition Space                 |          | 209                           | 2,250                             | 255                    |                         |
|                                 | Dance Studio                            |          | 90                            | 969                               | 105                    | 1,130                   |
|                                 | Lettable Space                          |          | 220                           | 2,368                             | 248                    | 2,669                   |
|                                 | External Terrace / Exhibition           | 1        | -                             | -                                 | 415                    | 4,467                   |
| Sub Total                       |                                         |          | 682                           | 7,341                             | 1,246                  | 13,412                  |
|                                 |                                         |          |                               |                                   |                        |                         |
| Total                           |                                         |          | 4,295                         | 46,234                            | 5,138                  | 55,305                  |