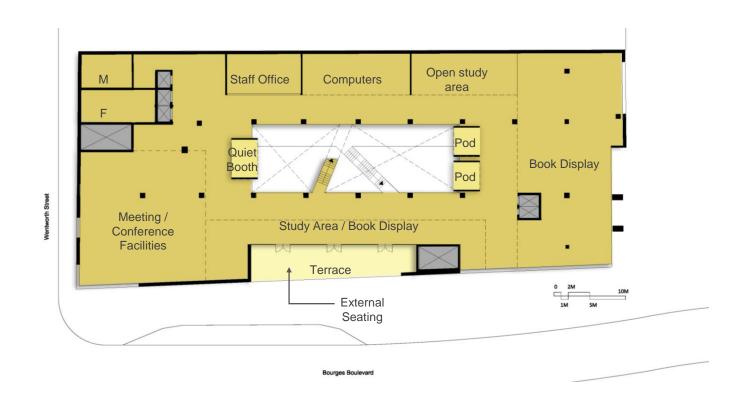

| Activity                        |                                         | Level    | Client Requirement Area (sqm) | Client Requirement Area<br>(sqft) | Proposed Area<br>(sqm) | Proposed Area<br>(sqft) |
|---------------------------------|-----------------------------------------|----------|-------------------------------|-----------------------------------|------------------------|-------------------------|
| eisure Destination (Pinntec)    |                                         | GF       | 743                           | 8,000                             | 745                    | 8,000                   |
| Public Zones                    | Book Display units                      | 1F & 2F  | 1,430                         |                                   | 1,434                  | 15,436                  |
|                                 | Leisure reading (Newspaper / Magazines) | GF       | -                             | -                                 | 60                     | 646                     |
|                                 | Library Shop / Box Office               | GF       | -                             | _                                 | 85                     | 915                     |
| Open Learning                   | Computer / Print Area                   | 2F       | 360                           | 3,875                             | 85                     | 915                     |
| Open Learning                   | Self Study Area                         | 1F & 2F  | 300                           | 3,673                             | 275                    | 2,960                   |
|                                 | Café                                    | GF<br>1F | 360                           | 3,875                             | 105                    | 1,130                   |
| Community Zones                 | Kids / Family Zone / Sensory            |          |                               |                                   | 140                    | 1,507                   |
|                                 | Teen Zone                               | 1F       | 1                             |                                   | 115                    | 1,238                   |
|                                 | 1 x Meeting Room 20 Persons             | GF & 2F  | 540                           | 5,813                             | 453                    | 4,876                   |
| Meeting / Conference Facilities | 4 x Meeting Room 4 Persons              |          |                               |                                   |                        |                         |
|                                 | 2 x Meeting Room 2 Persons              | 1        |                               |                                   |                        |                         |
| ВоН                             | Loading Bay                             | GF       | -                             | -                                 | 95                     | 1,023                   |
|                                 | Staff Offices                           | All      | 180                           | 1,938                             | 200                    | 2,153                   |
|                                 | Staff Rest Room / Kitchen / WC's        |          |                               |                                   |                        |                         |
|                                 | Staff Pods / Desks                      | 1        |                               |                                   |                        |                         |
|                                 | Library Reserve Stock / Storage         | GF       | -                             | -                                 | 100                    | 1,076                   |
|                                 | Storage                                 | GF       | -                             | -                                 | 100                    |                         |
|                                 | Sub Total                               |          | 3,613                         | 38,893                            | 3,892                  | 41,893                  |
|                                 |                                         |          |                               |                                   |                        |                         |
|                                 | Practical / Artis Studio                | 3F       | 90                            | 969                               | 129                    | 1,389                   |
| Metal Culture                   | Metal Office                            |          | 51                            | 549                               | 96                     | 1,033                   |
|                                 | Kitchen                                 |          | 22                            | 237                               | 253                    | 2,723                   |
|                                 | Café / Exhibition Space                 |          | 209                           | 2,250                             | 255                    |                         |
|                                 | Dance Studio                            |          | 90                            | 969                               | 105                    | 1,130                   |
|                                 | Lettable Space                          |          | 220                           | 2,368                             | 248                    | 2,669                   |
|                                 | External Terrace / Exhibition           | 1        | -                             | -                                 | 415                    | 4,467                   |
| Sub Total                       |                                         |          | 682                           | 7,341                             | 1,246                  | 13,412                  |
|                                 |                                         |          |                               |                                   |                        |                         |
| Total                           |                                         |          | 4,295                         | 46,234                            | 5,138                  | 55,305                  |