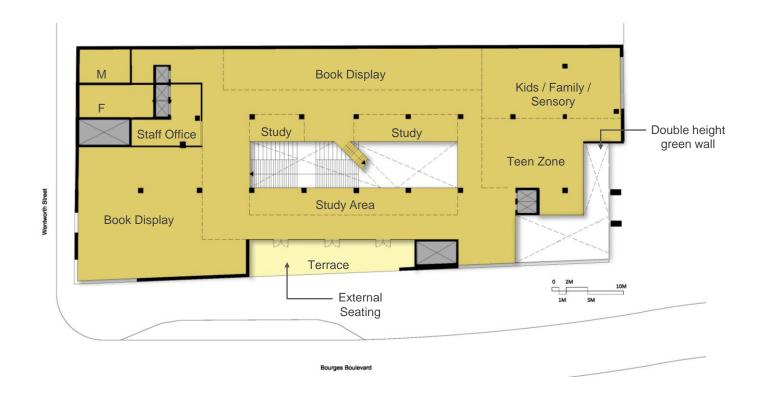

| Activity                        |                                         | Level    | Client Requirement Area (sqm) | Client Requirement Area<br>(sqft) | Proposed Area<br>(sqm) | Proposed Area<br>(sqft) |
|---------------------------------|-----------------------------------------|----------|-------------------------------|-----------------------------------|------------------------|-------------------------|
| eisure Destination (Pinntec)    |                                         | GF       | 743                           | 8,000                             | 745                    | 8,000                   |
| Public Zones                    | Book Display units                      | 1F & 2F  | 1,430                         |                                   | 1,434                  | 15,436                  |
|                                 | Leisure reading (Newspaper / Magazines) | GF       | -                             | -                                 | 60                     | 646                     |
|                                 | Library Shop / Box Office               | GF       | -                             | _                                 | 85                     | 915                     |
| Open Learning                   | Computer / Print Area                   | 2F       | 360                           | 3,875                             | 85                     | 915                     |
| Open Learning                   | Self Study Area                         | 1F & 2F  | 300                           | 3,673                             | 275                    | 2,960                   |
|                                 | Café                                    | GF<br>1F | 360                           | 3,875                             | 105                    | 1,130                   |
| Community Zones                 | Kids / Family Zone / Sensory            |          |                               |                                   | 140                    | 1,507                   |
|                                 | Teen Zone                               | 1F       | 1                             |                                   | 115                    | 1,238                   |
|                                 | 1 x Meeting Room 20 Persons             | GF & 2F  | 540                           | 5,813                             | 453                    | 4,876                   |
| Meeting / Conference Facilities | 4 x Meeting Room 4 Persons              |          |                               |                                   |                        |                         |
|                                 | 2 x Meeting Room 2 Persons              | 1        |                               |                                   |                        |                         |
| ВоН                             | Loading Bay                             | GF       | -                             | -                                 | 95                     | 1,023                   |
|                                 | Staff Offices                           | All      | 180                           | 1,938                             | 200                    | 2,153                   |
|                                 | Staff Rest Room / Kitchen / WC's        |          |                               |                                   |                        |                         |
|                                 | Staff Pods / Desks                      | 1        |                               |                                   |                        |                         |
|                                 | Library Reserve Stock / Storage         | GF       | -                             | -                                 | 100                    | 1,076                   |
|                                 | Storage                                 | GF       | -                             | -                                 | 100                    |                         |
|                                 | Sub Total                               |          | 3,613                         | 38,893                            | 3,892                  | 41,893                  |
|                                 |                                         |          |                               |                                   |                        |                         |
|                                 | Practical / Artis Studio                | 3F       | 90                            | 969                               | 129                    | 1,389                   |
| Metal Culture                   | Metal Office                            |          | 51                            | 549                               | 96                     | 1,033                   |
|                                 | Kitchen                                 |          | 22                            | 237                               | 253                    | 2,723                   |
|                                 | Café / Exhibition Space                 |          | 209                           | 2,250                             | 255                    |                         |
|                                 | Dance Studio                            |          | 90                            | 969                               | 105                    | 1,130                   |
|                                 | Lettable Space                          |          | 220                           | 2,368                             | 248                    | 2,669                   |
|                                 | External Terrace / Exhibition           | 1        | -                             | -                                 | 415                    | 4,467                   |
| Sub Total                       |                                         |          | 682                           | 7,341                             | 1,246                  | 13,412                  |
|                                 |                                         |          |                               |                                   |                        |                         |
| Total                           |                                         |          | 4,295                         | 46,234                            | 5,138                  | 55,305                  |