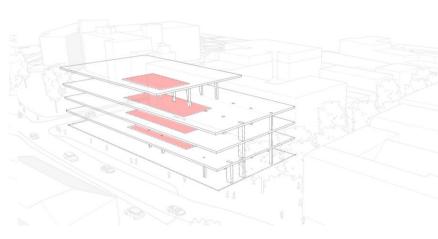

- + Existing cores and VT to be omitted
- + Existing internal walls to be omitted

- + Voids cut out of existing slab to introduce daylight
- + Triple height atrium creates "wow factor"

Feasibility Study | Facade Study | Option 1